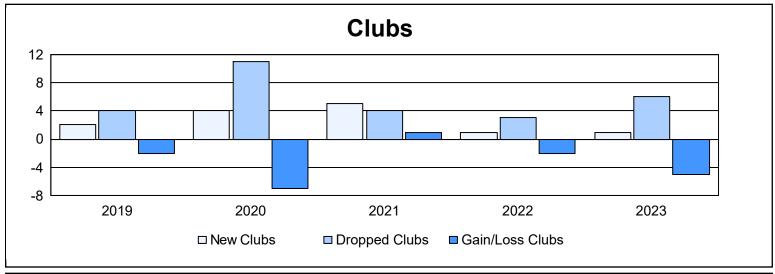

| Year      | New<br>Clubs | Dropped<br>Clubs | Gain/<br>Loss<br>Clubs | New<br>Members | Charter<br>Members | Reinstate<br>Members | Transfer<br>Members | Total<br>Member<br>Added | Total<br>Members<br>Dropped | Gain/<br>Loss<br>Members |
|-----------|--------------|------------------|------------------------|----------------|--------------------|----------------------|---------------------|--------------------------|-----------------------------|--------------------------|
| 2018-2019 | 2            | 4                | -2                     | 356            | 47                 | 52                   | 40                  | 495                      | 652                         | -157                     |
| 2019-2020 | 4            | 11               | -7                     | 273            | 153                | 27                   | 53                  | 506                      | 600                         | -94                      |
| 2020-2021 | 5            | 4                | 1                      | 298            | 180                | 48                   | 40                  | 566                      | 704                         | -138                     |
| 2021-2022 | 1            | 3                | -2                     | 282            | 36                 | 42                   | 38                  | 398                      | 578                         | -180                     |
| 2022-2023 | 1            | 6                | -5                     | 309            | 31                 | 27                   | 30                  | 397                      | 480                         | -83                      |
| Average   | 3            | 6                | -3                     | 304            | 89                 | 39                   | 40                  | 472                      | 603                         | -130                     |