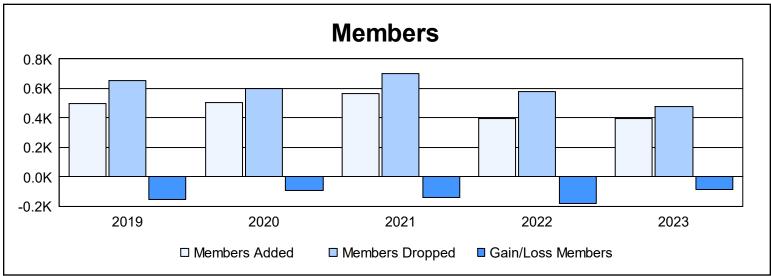

| Year      | New<br>Clubs | Dropped<br>Clubs | Gain/<br>Loss<br>Clubs | New<br>Members | Charter<br>Members | Reinstate<br>Members | Transfer<br>Members | Total<br>Member<br>Added | Total<br>Members<br>Dropped | Gain/<br>Loss<br>Members |
|-----------|--------------|------------------|------------------------|----------------|--------------------|----------------------|---------------------|--------------------------|-----------------------------|--------------------------|
| 2018-2019 | 2            | 4                | -2                     | 356            | 47                 | 52                   | 40                  | 495                      | 652                         | -157                     |
| 2019-2020 | 4            | 11               | -7                     | 273            | 153                | 27                   | 53                  | 506                      | 600                         | -94                      |
| 2020-2021 | 5            | 4                | 1                      | 298            | 180                | 48                   | 40                  | 566                      | 704                         | -138                     |
| 2021-2022 | 1            | 3                | -2                     | 282            | 36                 | 42                   | 38                  | 398                      | 578                         | -180                     |
| 2022-2023 | 1            | 6                | -5                     | 309            | 31                 | 27                   | 30                  | 397                      | 480                         | -83                      |
| Average   | 3            | 6                | -3                     | 304            | 89                 | 39                   | 40                  | 472                      | 603                         | -130                     |